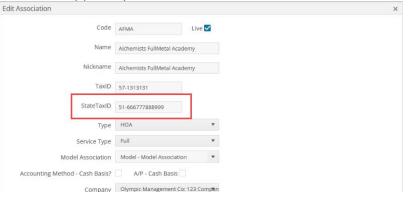

Added the State Tax ID field to the Edit/New Association form.

• Field will support up to 14 characters.